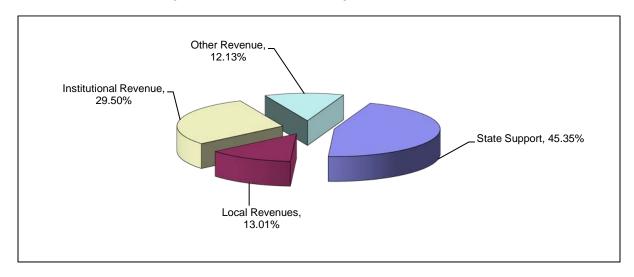

### **Current Funds**

Current funds include unrestricted operating funds (including community service and continuing education), auxiliary funds, one-mill funds, and restricted current funds. Budgets are presented

as balanced with strategic use of surplus balances transferred to reserves or prior carry over balances used for budgeted deficits.

Current fund revenues are subdivided into four categories of sources; state support (general and area-specific support and ABE/GED/ESL), local revenue (four-mill, motor vehicle, and one-mill levy), institutional revenue (tuition, fees, and auxiliary revenues), and other revenue (gate receipts, investment income, misc. deposits, restricted revenue, and carryover). The percentages from each of these categories for the FY2020 budget are listed below: