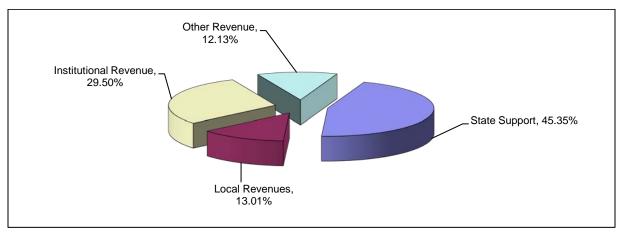

### **Current Funds**

Current funds include unrestricted operating funds (including community service and continuing education), auxiliary funds, one-mill funds, and restricted current funds. Budgets are presented

as balanced with strategic use of surplus balances transferred to reserves or prior carry over balances used for budgeted deficits.

Current fund revenues are subdivided into four categories of sources; state support (general and area-specific support and ABE/GED/ESL), local revenue (four-mill, motor vehicle, and one-mill levy), institutional revenue (tuition, fees, and auxiliary revenues), and other revenue (gate receipts, investment income, misc. deposits, restricted revenue, and carryover). The percentages from each of these categories for the FY2020 budget are listed below: