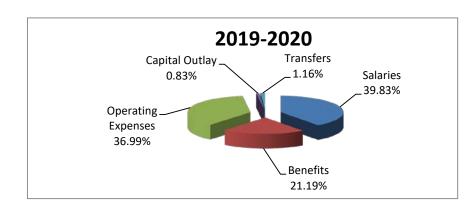

| ITEM                         | APPROVED<br>2019-2020<br>BUDGET | PERCENT<br>OF<br>BUDGET |
|------------------------------|---------------------------------|-------------------------|
| Current Funds Expe           | enditures by Seri               | es                      |
| Salaries                     | \$ 11,411,455                   | 39.83%                  |
| Benefits                     | 6,070,106                       | 21.19%                  |
| Operating Expenses           | 10,597,593                      | 36.99%                  |
| Capital Outlay               | 238,832                         | 0.83%                   |
| Transfers                    | 331,085                         | 1.16%                   |
| Total Expenditures by Series | \$ 28,649,071                   | 100%                    |