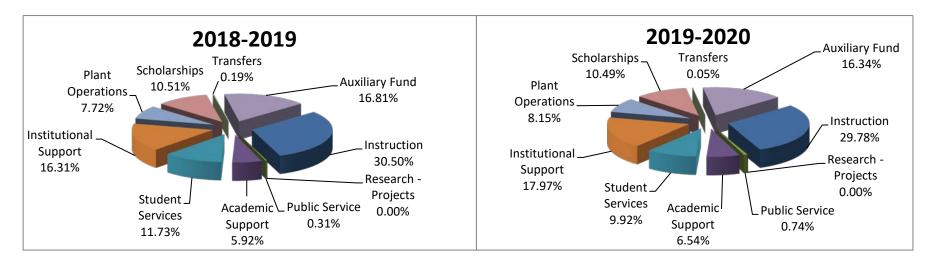

| ITEM                          | ADJUSTED<br>2018-2019<br>BUDGET | PERCENT<br>OF<br>BUDGET | ITEM                          | APPROVED<br>2019-2020<br>BUDGET | PERCENT<br>OF<br>BUDGET |
|-------------------------------|---------------------------------|-------------------------|-------------------------------|---------------------------------|-------------------------|
| Current Funds Expendi         | tures by Progra                 | m                       | Current Funds Expendi         | tures by Progra                 | am                      |
| Instruction                   | \$ 9,991,947                    | 30.50%                  | Instruction                   | \$ 8,531,815                    | 29.78%                  |
| Research - Projects           | -                               | 0.00%                   | Research - Projects           | -                               | 0.00%                   |
| Public Service                | 101,792                         | 0.31%                   | Public Service                | 213,051                         | 0.74%                   |
| Academic Support              | 1,939,461                       | 5.92%                   | Academic Support              | 1,873,252                       | 6.54%                   |
| Total Instructional Programs  | 12,033,200                      | 36.73%                  | Total Instructional Programs  | 10,618,118                      | 37.06%                  |
| Student Services              | 3,844,553                       | 11.73%                  | Student Services              | 2,842,929                       | 9.92%                   |
| Institutional Support         | 5,345,114                       | 16.31%                  | Institutional Support         | 5,149,570                       | 17.97%                  |
| Plant Operations              | 2,528,591                       | 7.72%                   | Plant Operations              | 2,335,071                       | 8.15%                   |
| Scholarships                  | 3,443,909                       | 10.51%                  | Scholarships                  | 3,006,497                       | 10.49%                  |
| Transfers                     | 61,123                          | 0.19%                   | Transfers                     | 14,385                          | 0.05%                   |
| Total Other Programs          | 15,223,290                      | 46.47%                  | Total Other Programs          | 13,348,452                      | 46.59%                  |
| Auxiliary Fund                | 5,505,749                       | 16.81%                  | Auxiliary Fund                | 4,682,501                       | 16.34%                  |
| Auxiliary Federal Workstudy   |                                 | 0.00%                   | Auxiliary Federal Workstudy   |                                 | 0.00%                   |
| Total Auxiliary Fund          | 5,505,749                       | 16.81%                  | Total Auxiliary Fund          | 4,682,501                       | 16.34%                  |
| Total Expenditures by Program | \$ 32,762,239                   | 100%                    | Total Expenditures by Program | \$ 28,649,071                   | 100%                    |