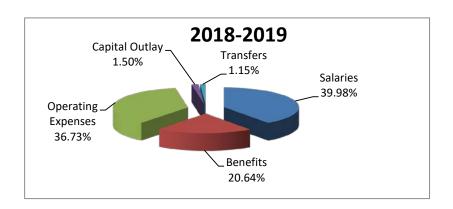

| ITEM                                                          | ADJUSTED<br>2018-2019<br>BUDGET                                | PERCENT<br>OF<br>BUDGET                      |
|---------------------------------------------------------------|----------------------------------------------------------------|----------------------------------------------|
| Current Funds Expe                                            | nditures by Seri                                               | es                                           |
| Salaries Benefits Operating Expenses Capital Outlay Transfers | \$ 13,095,752<br>6,761,112<br>12,032,089<br>492,463<br>377,823 | 39.98%<br>20.64%<br>36.73%<br>1.50%<br>1.15% |
| Total Expenditures by Series                                  | \$ 32,759,239                                                  | 100%                                         |