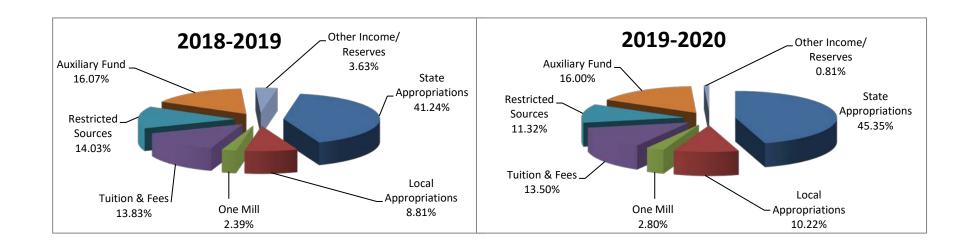

### **PLANT FUND**

Renewal and replacement Investment in plant

Fixed Assets

Retirement of indebtedness

Major Maintenance Facilities Fees

| ITEM                   | ADJUSTED<br>2018-2019<br>BUDGET | PERCENT<br>OF<br>BUDGET | ITEM                   | APPROVED<br>2019-2020<br>BUDGET | PERCENT<br>OF<br>BUDGET |
|------------------------|---------------------------------|-------------------------|------------------------|---------------------------------|-------------------------|
| Current Funds Revenues |                                 | Current I               | Funds Revenues         |                                 |                         |
| State Appropriations   | \$ 13,511,109                   | 41.24%                  | State Appropriations   | \$ 12,993,355                   | 45.35%                  |
| Local Appropriations   | 2,886,654                       | 8.81%                   | Local Appropriations   | 2,926,635                       | 10.22%                  |
| One Mill               | 783,630                         | 2.39%                   | One Mill               | 801,731                         | 2.80%                   |
| Tuition & Fees         | 4,530,913                       | 13.83%                  | Tuition & Fees         | 3,868,479                       | 13.50%                  |
| Restricted Sources     | 4,597,464                       | 14.03%                  | Restricted Sources     | 3,243,964                       | 11.32%                  |
| Auxiliary Fund         | 5,262,049                       | 16.07%                  | Auxiliary Fund         | 4,584,181                       | 16.00%                  |
| Other Income/ Reserves | 1,190,421                       | 3.63%                   | Other Income/ Reserves | 230,726                         | 0.81%                   |
| Total Revenues         | \$ 32,762,239                   | 100%                    | Total Revenues         | \$ 28,649,071                   | 100%                    |